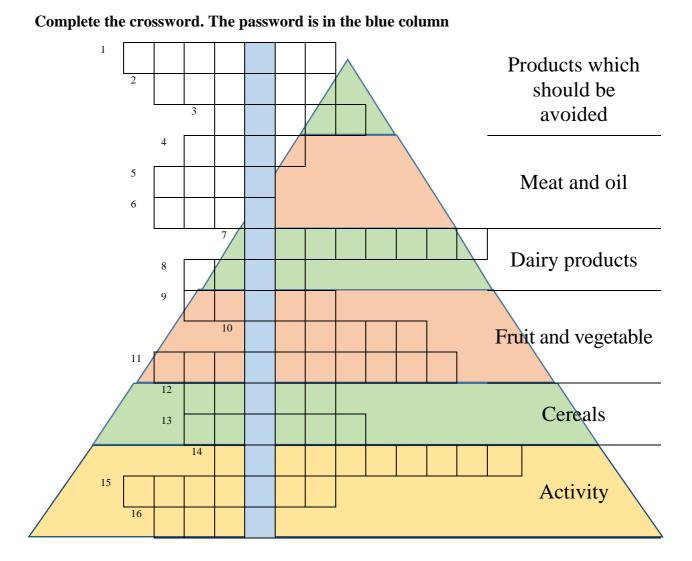

## FOOD PYRAMID

- 1. A forbidden drink for children
- 2. Eaten by children mainly between the meals
- 3. Meat which contains a lot of fat. Often used in scrambled eggs
- 4. Mainly produced from an oilseed rape. Can be vegetable or animalistic
- 5. One of the main course's ingredient, for example: pork, poultry
- 6. Apart from poultry it is also the healthiest source of protein
- 7. It is a dairy product which contains live bacteria culture
- 8. It has got a high nutritional value caused through the calcium content
- 9. It can cause some tears during the chopping
- 10. It is a main ingredient of salads; instead of vegetables, e.g.: a kiwi, a pear
- 11. They are feed for people and animals, for example: a tomato, a cucumber, lettuce
- 12. A product which has got a high content of starch. It is a main source of carbohydrates.
- 13. A plant; a bulb is its edible part
- 14. We do it in order to gain a slim body
- 15. We shape them while doing sports; they generate warm in our body and they are responsible for a proper posture of our body
- 16. We ride on it for relax

## Solution:

| 1  | Alcohol | 2  | Sweets     | 3  | Bacon      | 4  | Oils  |
|----|---------|----|------------|----|------------|----|-------|
| 5  | Meat    | 6  | Fish       | 7  | Yoghurts   | 8  | Milk  |
| 9  | Onion   | 10 | Fruits     | 11 | Vegetables | 12 | Pasta |
| 13 | Potato  | 14 | Gymnastics | 15 | Muscles    | 16 | Bike  |

Password: HEALTHY LIFESTYLE