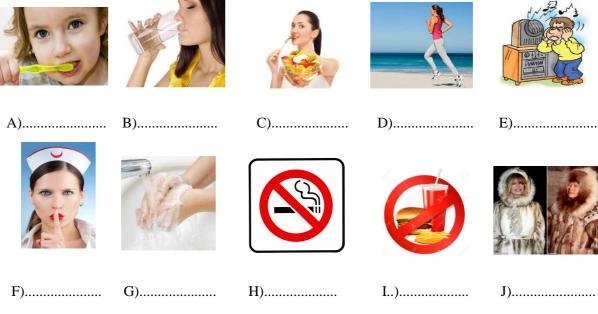

### I) Match the pictures with sentences

- 1) You shouldn't smoke here
- 2) You shouldn't listen loud music for your health
- 3) You shouldn't speak loudly in the hospital.
- 4) You shouldn't eat fast food
- 5) You should brush your teeth regularly
- 6) You should drink enough water
- 7) You should eat fruits
- 8) You should do sports
- 9) You should wash your hands before and after having meals
- 10) You should wear warm clothes in cold weather

## Solution:

I.

| 1 | 2 | 3 | 4 | 5 | 6 | 7 | 8 | 9 | 10 |
|---|---|---|---|---|---|---|---|---|----|
| Н | Ε | F | Ι | Α | B | С | D | G | J  |

II.

| 1 | 2 | 3 | 4 | 5 | 6 | 7 | 8 | 9 | 10 |
|---|---|---|---|---|---|---|---|---|----|
| F | Т | Т | Т | F | F | Т | Т | F | F  |