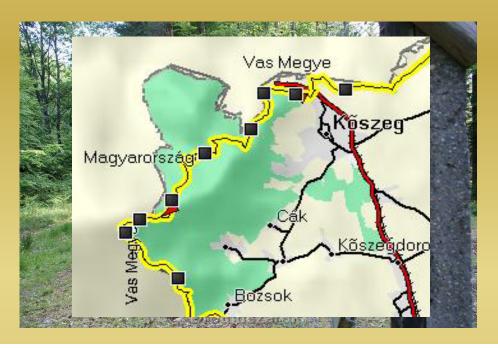

#### **Isolated nature behind the Iron Curtain**

The second highest point of Hungary was isolated too Only a few people had borderland authority