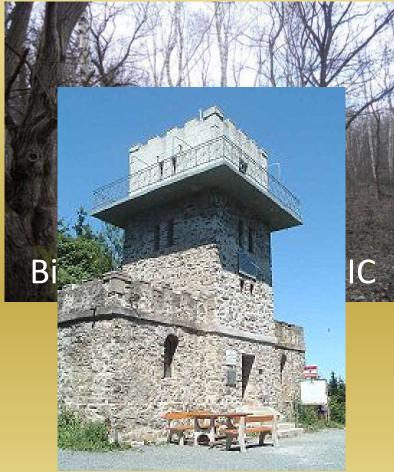

#### **Isolated nature behind the Iron Curtain**

The second highest point of Hungary was isolated too Only a few people had borderland authority