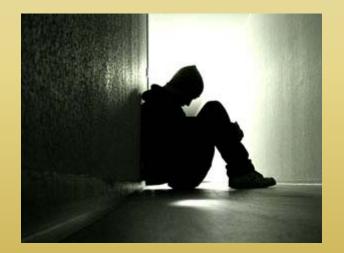

#### **Social Isolation**

#### **Social isolation**

Isolated by: the color of skin religion mentality income

Results: suicide (extreme case) sleep problems extreme sadness desire to do nothing