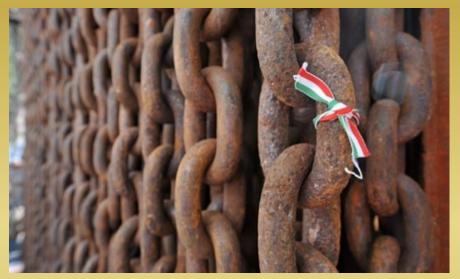

## **Iron Curtain**

Chances to get over Rules Life behind the Iron Curtain

#### **Isolated nature behind the Iron Curtain**

The second highest point of Hungary was isolated too Only a few people had borderland authority