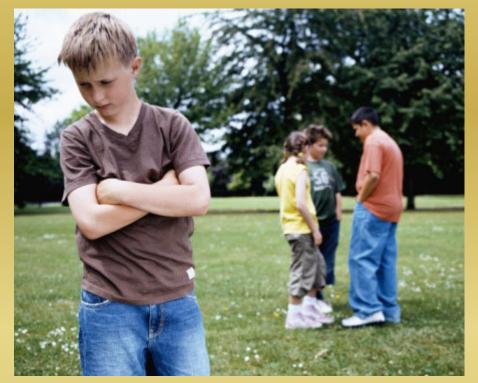

#### **Social Isolation**

#### **Social isolation**

Isolated by: the color of skin religion mentality income

Results: suicide (extreme case) sleep problems extreme sadness desire to do nothing