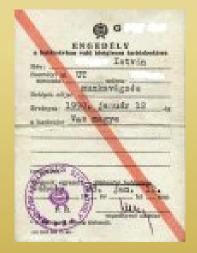

#### **Isolated nature behind the Iron Curtain**

The second highest point of Hungary was isolated too Only a few people had borderland authority