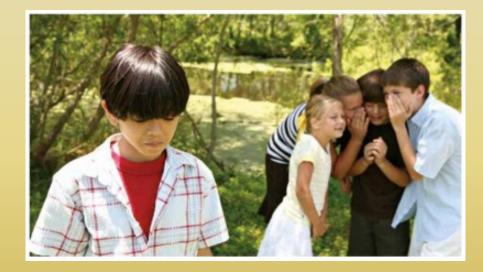

#### **Social Isolation**

#### **Social isolation**

Isolated by: the color of skin religion mentality income

Results: suicide (extreme case) sleep problems extreme sadness desire to do nothing