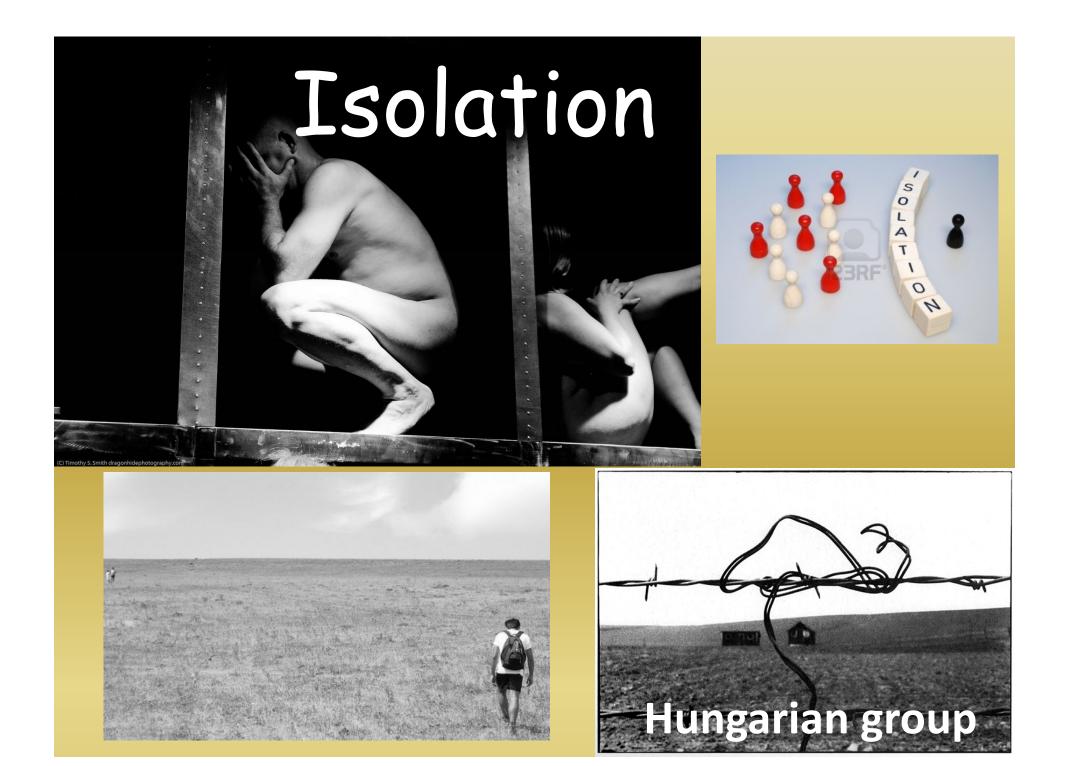

#### What does **ISOLATION** mean?

#### **Social isolation**

Isolated by: the color of skin religion mentality income

Results: suicide (extreme case) sleep problems extreme sadness desire to do nothing